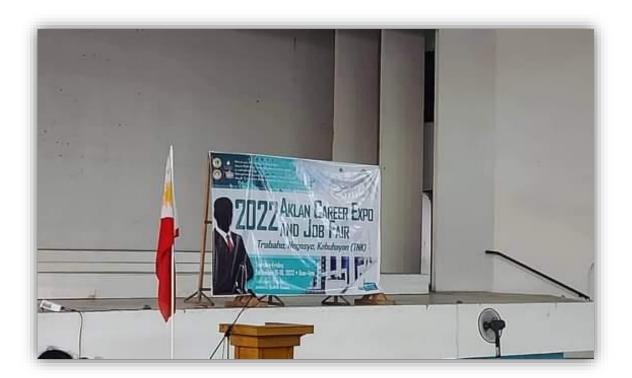

Aklan State University - Guidance Counselors together with AKLAN PESO Manager Mr. Marsh B. Bernabe and Aklan Provincial Governor, Hon. Joen Miraflores during the 2022 Aklan Career Expo and Job Fair at ABL Sports Complex, Capitol, Kalibo, Aklan.