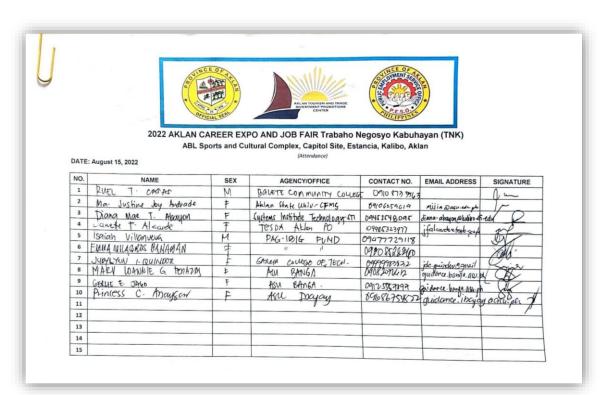

The event launched a job fair in the afternoon in partnership with different companies. The participating agencies who arrived are as follows:

|                                                                                                                                                                                                                                                                                                                                                                                                                                                                  | Image: Allan Image: Allan   Image: Allan Image: Allan |
|------------------------------------------------------------------------------------------------------------------------------------------------------------------------------------------------------------------------------------------------------------------------------------------------------------------------------------------------------------------------------------------------------------------------------------------------------------------|-----------------------------------------------------------------------------------------------------------------------------------------------------------------------------------------------------------------------------------------------------------------------------------------------------------------------------------------------------------------------------------------------------------------------------------------------------------------------------------------------------------------------------------------------------------------------------------------------------------------------------------------------------------------------------------------------------------------------------------------------------------------------------------|
| OFFICE OF THE PROVINCIAL GOV<br>AKLAN TOURISM AND TRADE INVE<br>PROMOTIONS CENTER                                                                                                                                                                                                                                                                                                                                                                                | TERNOR<br>STIMENT                                                                                                                                                                                                                                                                                                                                                                                                                                                                                                                                                                                                                                                                                                                                                                 |
| September 5, 2022<br>DR. EMILY M. ARANGOTE<br>SUC President<br>AKLAN STATE UNIVERSITY<br>Banga, Aklan                                                                                                                                                                                                                                                                                                                                                            |                                                                                                                                                                                                                                                                                                                                                                                                                                                                                                                                                                                                                                                                                                                                                                                   |
| ATTENTION: DR.<br>Cam                                                                                                                                                                                                                                                                                                                                                                                                                                            | MICHAEL T. IBISATE<br>pus Director                                                                                                                                                                                                                                                                                                                                                                                                                                                                                                                                                                                                                                                                                                                                                |
| MRS                                                                                                                                                                                                                                                                                                                                                                                                                                                              | MARY LOANNIE G. TENAZAS                                                                                                                                                                                                                                                                                                                                                                                                                                                                                                                                                                                                                                                                                                                                                           |
| Guida<br>Dear Dr. Arangote:                                                                                                                                                                                                                                                                                                                                                                                                                                      | ance Counselor                                                                                                                                                                                                                                                                                                                                                                                                                                                                                                                                                                                                                                                                                                                                                                    |
| Greetings                                                                                                                                                                                                                                                                                                                                                                                                                                                        |                                                                                                                                                                                                                                                                                                                                                                                                                                                                                                                                                                                                                                                                                                                                                                                   |
| Launched in February 2014, Aklan Career E<br>(5) years and has been adopted by colleges and<br>week-long Career orientation activities before gra<br>benefited thousands of graduating Senior High Scho                                                                                                                                                                                                                                                          | d State Universities as part of their                                                                                                                                                                                                                                                                                                                                                                                                                                                                                                                                                                                                                                                                                                                                             |
| For the year 2022, the program will incorporant<br>and Kabuhayan (TNK), in collaboration with the A<br>Service Office (PESO). The two-day activity<br>entrepreneurship, financial literacy, and updates<br>various national agencies involved in the employment<br>as their welfare and protection.<br>The Job Fair is targeted to provide thousant<br>fresh graduates but also for those seeking employment<br>the activity will adapt the Trababo Nagague Kets | brate a Job Fair-Trabaho, Negosyo,<br>Aklan Provincial Public Employment<br>will also provide lectures on<br>on the programs and services of<br>nt/deployment of jobseekers, as well<br>ads of job opportunities not only for<br>ment in other positions and abroad.                                                                                                                                                                                                                                                                                                                                                                                                                                                                                                              |
| Blueprint for Decent Employment and Entrepreneu<br>Department of Labor and Employment (DOLE) a<br>Industry (DTI) on December 2, 2016.                                                                                                                                                                                                                                                                                                                            | rship for 2017-2022 signed by the<br>and the Department of Trade and                                                                                                                                                                                                                                                                                                                                                                                                                                                                                                                                                                                                                                                                                                              |
| In line with this, the undersigned would like to<br>grace the said event on September 15, 2022, 9 AM<br>Kalibo, Aklan.                                                                                                                                                                                                                                                                                                                                           | invite you or your representative to<br>I, at ABL Sports Complex, Capitol,                                                                                                                                                                                                                                                                                                                                                                                                                                                                                                                                                                                                                                                                                                        |
| Thank you very much and we look forward t agency.                                                                                                                                                                                                                                                                                                                                                                                                                | to a fruitful collaboration with your                                                                                                                                                                                                                                                                                                                                                                                                                                                                                                                                                                                                                                                                                                                                             |
| Very truly yours,                                                                                                                                                                                                                                                                                                                                                                                                                                                | Noted:                                                                                                                                                                                                                                                                                                                                                                                                                                                                                                                                                                                                                                                                                                                                                                            |
| MARSH B. BERNABE                                                                                                                                                                                                                                                                                                                                                                                                                                                 | ATTY. SELWYN CZIBARRETA                                                                                                                                                                                                                                                                                                                                                                                                                                                                                                                                                                                                                                                                                                                                                           |
| MARSH B. BERNABE<br>SO III/Aklan PESO Manager/                                                                                                                                                                                                                                                                                                                                                                                                                   | Provincial Administrator                                                                                                                                                                                                                                                                                                                                                                                                                                                                                                                                                                                                                                                                                                                                                          |
| EIPO Designate                                                                                                                                                                                                                                                                                                                                                                                                                                                   |                                                                                                                                                                                                                                                                                                                                                                                                                                                                                                                                                                                                                                                                                                                                                                                   |