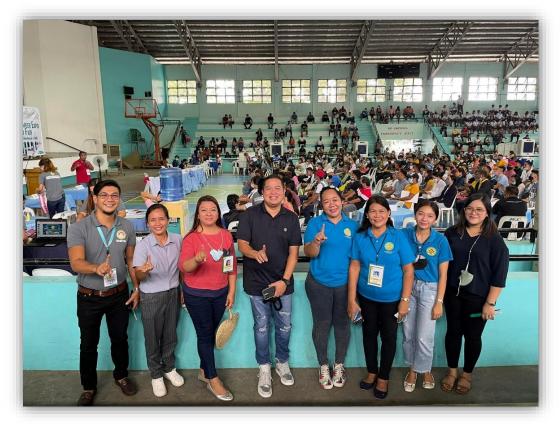

Aklan State University - Guidance Counselors together with AKLAN PESO Manager Mr. Marsh B. Bernabe and Aklan Provincial Governor, Hon. Joen Miraflores during the 2022 Aklan Career Expo and Job Fair at ABL Sports Complex, Capitol, Kalibo, Aklan.