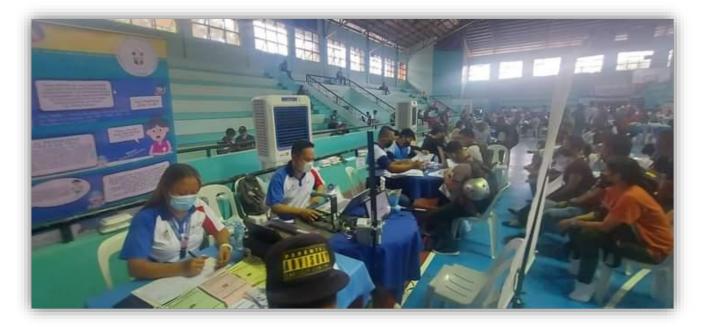

Aklan State University - Guidance Counselors together with AKLAN PESO Manager Mr. Marsh B. Bernabe and Aklan Provincial Governor, Hon. Joen Miraflores during the 2022 Aklan Career Expo and Job Fair at ABL Sports Complex, Capitol, Kalibo, Aklan.